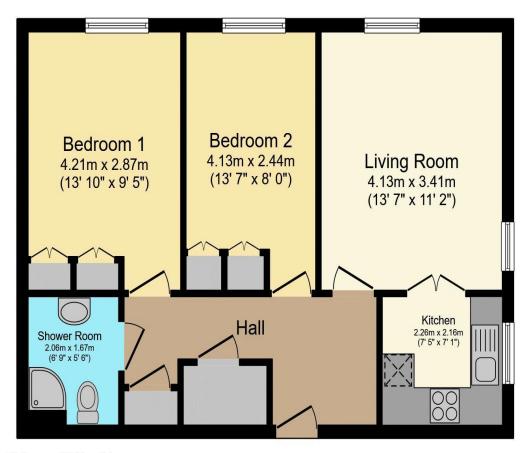

# Visit us at retirementhomesearch.co.uk

Total floor area 56.2 sq.m. (605 sq.ft.) approx

This floor plan is for illustrative purposes only. It is not drawn to scale. Any measurements, floor areas (including any total floor area), openings and orientation are approximate. No details are guaranteed, they cannot be relied upon for any purpose and they do not form part of any agreement. No liability is taken for any error, omission or misstatement. A party must rely upon its own inspection(s). Powered by www.focalagent.com